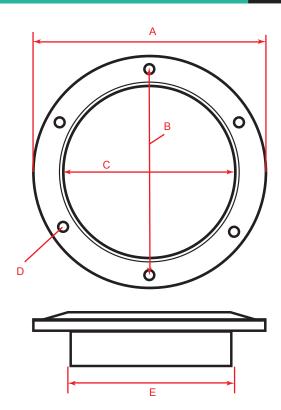

## **Hatch Covers**

|            | Part No | Α     | В     | С     | D   | E     | F     | Colour      |
|------------|---------|-------|-------|-------|-----|-------|-------|-------------|
| 100 Series | R4040   | 134mm | 120mm | 95mm  | 4mm | 107mm | 107mm | White       |
|            | R4042   | 134mm | 120mm | 95mm  | 4mm | 107mm | 107mm | Black       |
|            | R4043   | 134mm | 120mm | 95mm  | 4mm | 107mm | 107mm | White/Clear |
|            | R4044   | 134mm | 120mm | 95mm  | 4mm | 107mm | 107mm | Grey        |
| 125 Series | R4050   | 167mm | 153mm | 126mm | 4mm | 138mm | 139mm | White       |
|            | R4052   | 167mm | 153mm | 126mm | 4mm | 138mm | 139mm | Black       |
|            | R4053   | 167mm | 153mm | 126mm | 4mm | 138mm | 139mm | White/Clear |
|            | R4054   | 167mm | 153mm | 126mm | 4mm | 138mm | 139mm | Grey        |
| 150 Series | R4060   | 187mm | 171mm | 146mm | 4mm | 156mm | 156mm | White       |
|            | R4062   | 187mm | 171mm | 146mm | 4mm | 156mm | 156mm | Black       |
|            | R4063   | 187mm | 171mm | 146mm | 4mm | 156mm | 156mm | White/Clear |
|            | R4064   | 187mm | 171mm | 146mm | 4mm | 156mm | 156mm | Grey        |
| 200 Series | R4080   | 256mm | 240mm | 200mm | 5mm | 216mm | 220mm | White       |
|            | R4082   | 256mm | 240mm | 200mm | 5mm | 216mm | 220mm | Black       |
|            | R4083   | 256mm | 240mm | 200mm | 5mm | 216mm | 220mm | White/Clear |
|            | R4084   | 256mm | 240mm | 200mm | 5mm | 216mm | 220mm | Grey        |