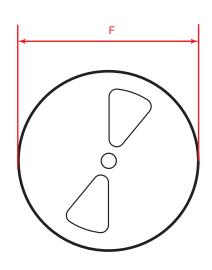

## **Hatch Covers**

|            | Part No | Α     | В     | С     | D   | E     | F     | Colour      |
|------------|---------|-------|-------|-------|-----|-------|-------|-------------|
| 100 Series | R4040   | 134mm | 120mm | 95mm  | 4mm | 107mm | 107mm | White       |
|            | R4042   | 134mm | 120mm | 95mm  | 4mm | 107mm | 107mm | Black       |
|            | R4043   | 134mm | 120mm | 95mm  | 4mm | 107mm | 107mm | White/Clear |
|            | R4044   | 134mm | 120mm | 95mm  | 4mm | 107mm | 107mm | Grey        |
| 125 Series | R4050   | 167mm | 153mm | 126mm | 4mm | 138mm | 139mm | White       |
|            | R4052   | 167mm | 153mm | 126mm | 4mm | 138mm | 139mm | Black       |
|            | R4053   | 167mm | 153mm | 126mm | 4mm | 138mm | 139mm | White/Clear |
|            | R4054   | 167mm | 153mm | 126mm | 4mm | 138mm | 139mm | Grey        |
| 150 Series | R4060   | 187mm | 171mm | 146mm | 4mm | 156mm | 156mm | White       |
|            | R4062   | 187mm | 171mm | 146mm | 4mm | 156mm | 156mm | Black       |
|            | R4063   | 187mm | 171mm | 146mm | 4mm | 156mm | 156mm | White/Clear |
|            | R4064   | 187mm | 171mm | 146mm | 4mm | 156mm | 156mm | Grey        |
| 200 Series | R4080   | 256mm | 240mm | 200mm | 5mm | 216mm | 220mm | White       |
|            | R4082   | 256mm | 240mm | 200mm | 5mm | 216mm | 220mm | Black       |
|            | R4083   | 256mm | 240mm | 200mm | 5mm | 216mm | 220mm | White/Clear |
|            | R4084   | 256mm | 240mm | 200mm | 5mm | 216mm | 220mm | Grey        |