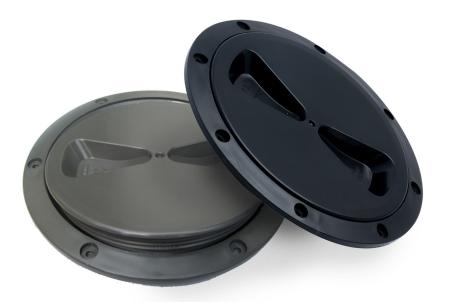

Inspection covers allow access to remote areas in water tight bulkheads, buoyancy tanks, water tanks etc. RWO's hatch covers come in 4 sizes - 100mm, 125mm, 150mm and 200mm. They also come in 4 different colours - Black, White, Grey and Clear/White (Clear lid with White ring).

The fully threaded lid with the multi point threaded ring ensures the ability to unscrew in any weather condition. Together with the 'O' ring seal for total water tightness.

Our inspection covers are a standard within all dinghy manufacturers, though the style has changed over the years the thread mechanism has remained the consistent-making upgrading the covers very easy.