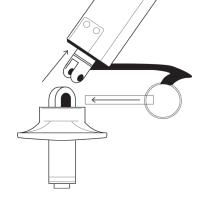

Designed for tiller driven yachts 19ft and bigger, the MSR-2 Adjustable Tiller Extension provides outstanding control, precision and comfort.

The lightweight aluminium anodised body is stylish, and its strength ensures positive feedback from the tiller. The stainless steel connector is made of marine grade 316 stainless steel and offers maximum movement and flexibility whilst maintaining a bullet-proof reputation. The removable stainless pin also allows quick removal when not in use, providing additional security. It is fitted with an ergonomic handle with a soft foam grip enabling it to be used comfortably for hours, with or without gloves.