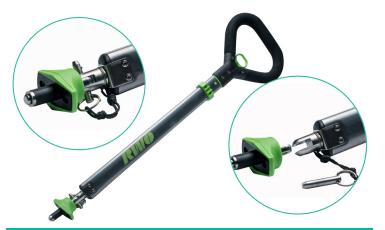

Designed for tiller driven yachts 19ft and bigger, the MSR-2 Adjustable Tiller Extension provides outstanding control, precision and comfort.

The lightweight aluminium anodised body is stylish, and its strength ensures positive feedback from the tiller. The stainless steel connector is made of marine grade 316 stainless steel and offers maximum movement and flexibility whilst maintaining a bullet-proof reputation. The removable stainless pin also allows quick removal when not in use, providing additional security. It is fitted with an ergonomic handle with a soft foam grip enabling it to be used comfortably for hours, with or without gloves.

A key feature of the MSR-2 is the pull trigger which allows for adjustment of the extensions length. Being a pulling action, the helmsman can make rapid changes to its length one-handed, leaving one hand free.

- Available in five lengths (details below).
- Detachable fast pin to remove the extension from the boat when not in use.
- Bullet-proof stainless steel swivel.
- Pull finger action for one handed use, both extending and retracting.
- Soft ergonomic handle.
- Proven robust design.
- Smooth telescopic action.